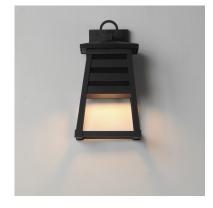

## **PRODUCT DESCRIPTION**

Contrasting louvered insets are set within Matte Black trapezoidal frames. The frames are made of Vivex so their finish will withstand harsher climates. The louvered panel insets are made of aluminum and feature a full cut-off design aesthetic making this design suitable for Dark Sky applications. An added benefit is the removal of glass altogether, adding a robust quality to the construction of the fixtures leading to longevity and lower maintenance. These wide plank louver panels complement the design's coastal styling adding interest in contrasting Weathered Zinc or White options, while the matte Black finish blends into the frame for a cleaner, more seamless approach.

## MEASUREMENTS

DIMENSION BACK PLATE HANGING WEIGHT LAMPING INPUT VOLTAGE BULB

**BULB INCLUDED** 

: 7.5" W x 14" H x 8.25" Ext : 4.75" W x 6.75" H x 10.75" HCO

: 2.97 lb

:120V : 1 x 60W Incandescent E26 Medium , 60W Total