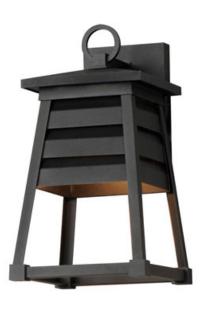

## **PRODUCT DESCRIPTION**

Contrasting louvered insets are set within Matte Black trapezoidal frames. The frames are made of Vivex so their finish will withstand harsher climates. The louvered panel insets are made of aluminum and feature a full cut-off design aesthetic making this design suitable for Dark Sky applications. An added benefit is the removal of glass altogether, adding a robust quality to the construction of the fixtures leading to longevity and lower maintenance. These wide plank louver panels complement the design's coastal styling adding interest in contrasting Weathered Zinc or White options, while the matte Black finish blends into the frame for a cleaner, more seamless approach.

: (Not Included)

LIGHTING\_DIRECTION : Up

Weathered Zinc/Black (WZBK)

MATERIAL EPMM, Aluminum