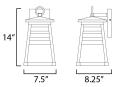

## MEASUREMENTS

DIMENSION BACK PLATE HANGING WEIGHT LAMPING INPUT VOLTAGE BULB

**BULB INCLUDED** 

: 7.5" W x 14" H x 8.25" Ext : 4.75" W x 6.75" H x 10.75" HCO

: 2.97 lb

:120V : 1 x 60W Incandescent E26 Medium , 60W Total